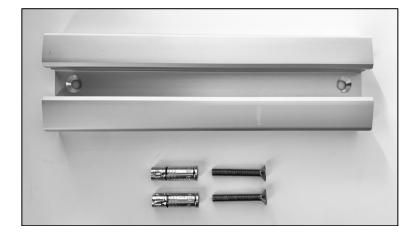

## **HOW TO INSTALL A WALL MOUNT PARAFLEX ARM HOLDER**

The Paraflex Arm-holder includes a 13 ½" long aluminum wall track. In order to wall mount your Arm-holder you must first attach the track to the wall.

## Parts included:

- (1) Paraflex arm holder
- (1) Aluminum Wall Track 13 1/2" long.
- (2) M8x50mm concrete anchors

For wood mounting please purchase (2) 5/16"x4" lag bolts \*\*